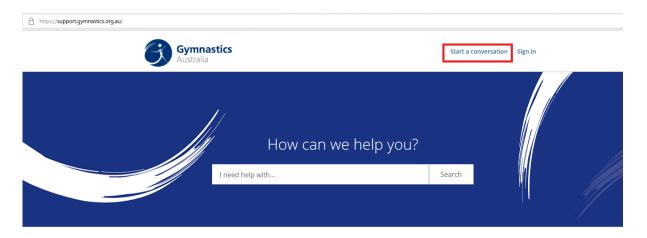

## Logging a Support Request via the Web

- 1. Visit support.gymnastics.org.au
- 2. Click on Start a Conversation link located in the top right corner of the screen

3. Choose a category