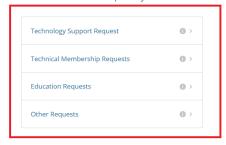

## Logging a Support Request via the Web

- 1. Visit support.gymnastics.org.au
- 2. Click on Start a Conversation link located in the top right corner of the screen

3. Choose a category

## What kind of help do you need?

4. Fill out the details and click Send