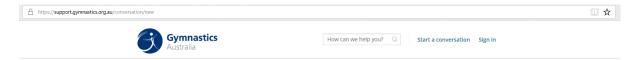

## Logging a Support Request via the Web

- 1. Visit support.gymnastics.org.au
- 2. Click on Start a Conversation link located in the top right corner of the screen

3. Choose a category