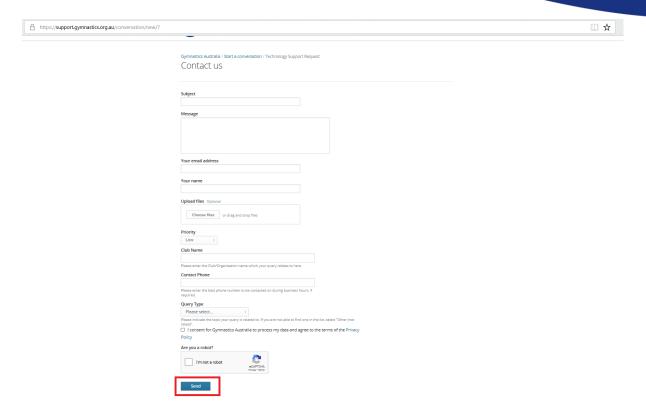

## **Logging a Support Request**

June 2019

## Logging a Support Request via the Web

- 1. Visit support.gymnastics.org.au
- 2. Click on Start a Conversation link located in the top right corner of the screen



3. Choose a category



## What kind of help do you need?





4. Fill out the details and click Send



## **Logging a Support Request via Email**

- 1. Email <a href="mailto:support@gymnastics.org.au">support@gymnastics.org.au</a>
- 2. Please ensure that you include the following details so we can help you faster:
  - a. Your Name
  - b. Phone Number
  - c. State
  - d. Club Name
  - e. Phone number
  - f. Details about your issue or request
  - g. Any relevant screenshots or attachments.
- 3. You will receive an automated email receipt. A Gymnastics Australia representative will be in contact shortly to advise of the progress of your support request.