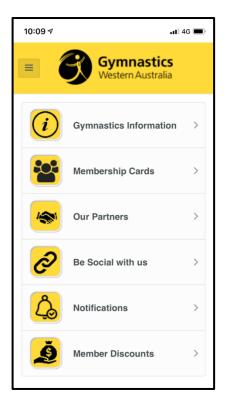

### Navigating around the Member App

#### Home screen

#### **Gymnastics Information**

#### Membership Cards

Click on the Member Name to get more details

Click on the Display Contact Details button to check your details

Click on Display WWC to check your Working With Children details

If your Member Details or your WWC Details are incorrect please contact your Club to update your details.

#### Member Discounts

Click on Member Discounts on the Home Screen to access a wide range of discount offers.

The Discount offers are listed by Category.

Clicking on the individual vouchers will provide the details on how to redeem the discount offer.