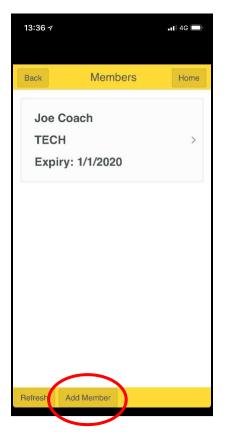

#### Adding a Member Card

1. Click on the Add Member button on the bottom of the page

| Back       | Members                                                                                                         | Home       |
|------------|-----------------------------------------------------------------------------------------------------------------|------------|
|            | Coach                                                                                                           |            |
| TECH       |                                                                                                                 | >          |
| login deta | Members should contact thei<br>ills. Technical Members shou<br>or state association to get log<br>Member Number | ld contact |
| Clos       | Add Member                                                                                                      |            |
|            |                                                                                                                 |            |

- 2. Add the Member Number and Date of Birth
- 3. Click Add Member

4. A new Member Card will be added to your list