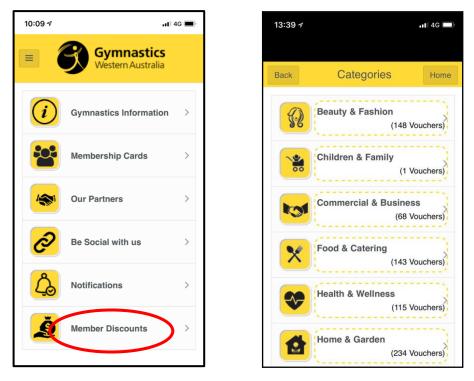

#### Member Discounts

Click on Member Discounts on the Home Screen to access a wide range of discount offers.

The Discount offers are listed by Category.

Clicking on the individual vouchers will provide the details on how to redeem the discount offer.