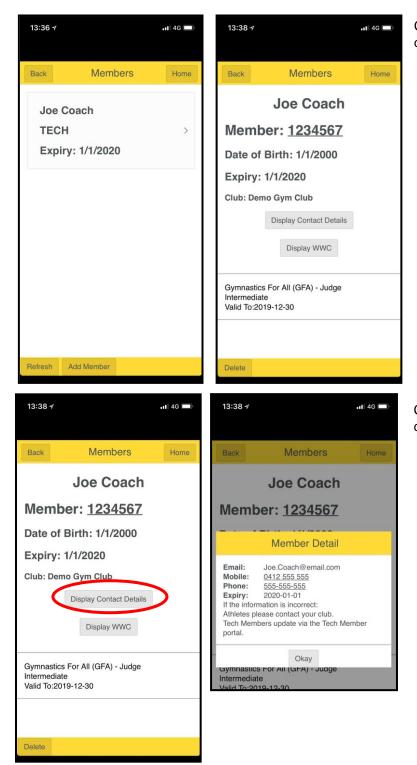

#### Membership Cards

Click on the Member Name to get more details

Click on the Display Contact Details button to check your details

Click on Display WWC to check your Working With Children details

If your Member Details or your WWC Details are incorrect please contact your Club to update your details.