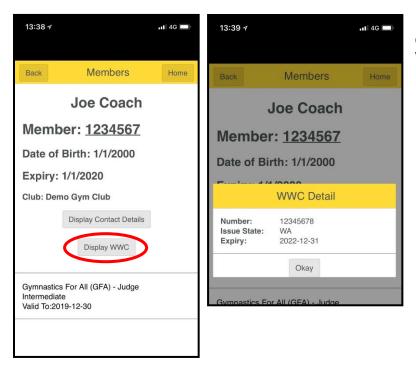

#### Membership Cards

Click on the Member Name to get more details

Click on the Display Contact Details button to check your details

Click on Display WWC to check your Working With Children details

If your Member Details or your WWC Details are incorrect please contact your Club to update your details.